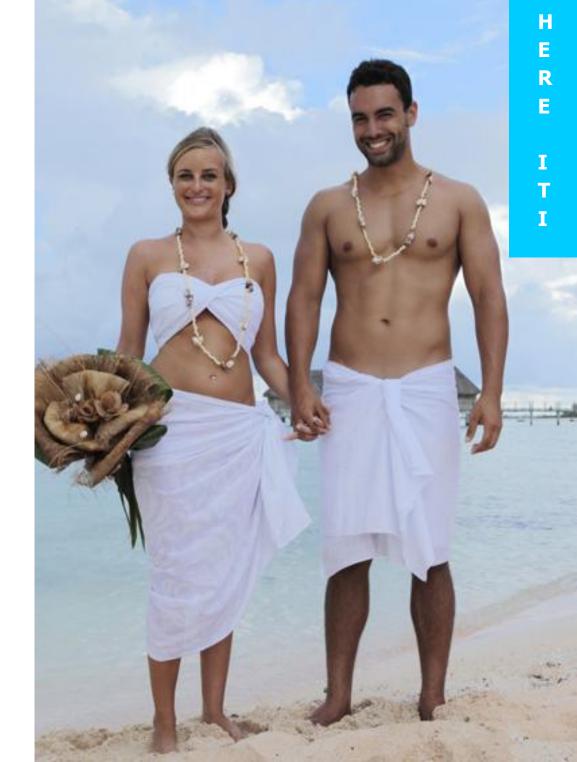

### Sweet Love Wedding – HERE ITI

#### Inclusions

- Polynesian background music
- Arrival to the sound of Pù (Traditional seashell)
- Coconut palm decoration
- Ceremony on the beach
- Master of ceremony
- 2 seashells leis
- 2 white Pareos
- 2 *auti* for the wrist
- Wedding certificate
- 2 wedding cocktails
- Flower adorned guest room

#### Description

Here Iti wedding ceremony will take place on the beach.

A tropical coconut palm decoration will be displayed on the beach. Polynesian music (CD) will set the mood of the celebration. The Bride arrival to the sound of Pù. The Master of ceremony presents seashells leis, links the wrists of Bride & Groom with Auti and blesses. End with a delicious wedding cocktail.