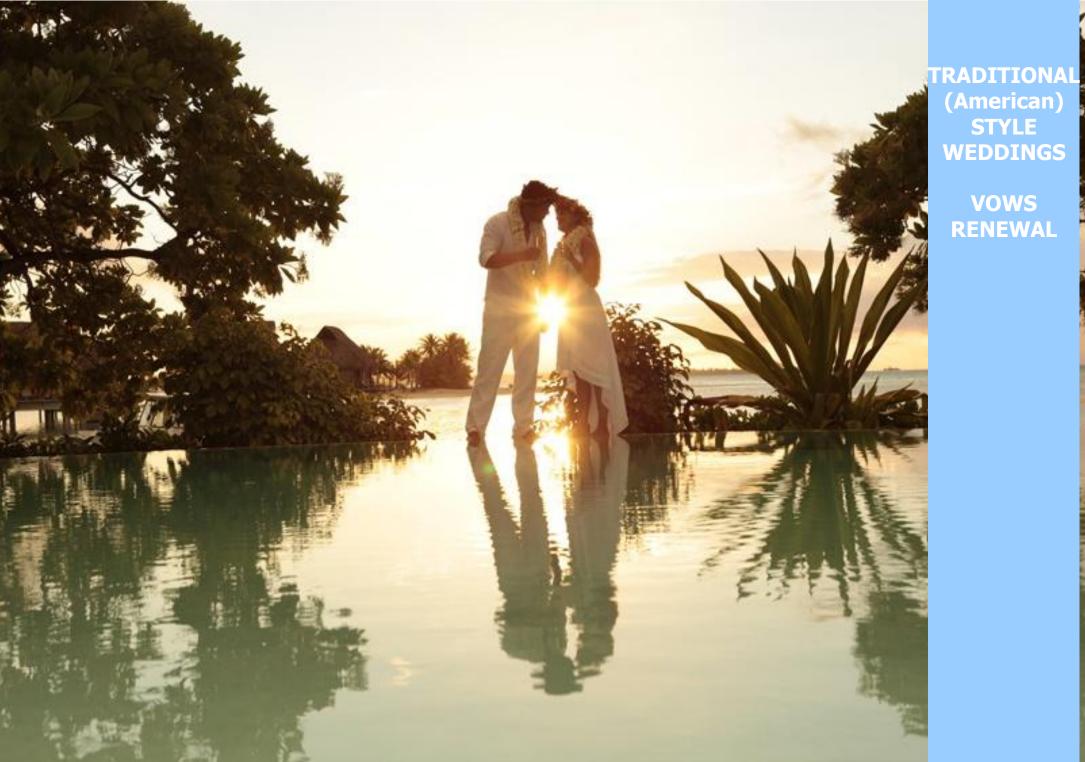

#### **VOW RENEWAL**

#### **Vow Renewal - NANATI**

#### Inclusions

- Walk down the aisle
- Short Personalized vows
- Vow renewal certificate
- Ceremony on the beach
- Master of ceremony
- Traditional wedding music (CD)
- 1 Tahitian black pearl
- 1 bed of flowers on your bungalow
- 1 bottle of champagne

#### Description

The ceremony will take place on the beach.

When you are ready you will walk to the beach by walking on your flower petals walkway accompanied by traditional wedding music.

The Master of ceremony will celebrate the vow renewal and you will exchange your personalised vows. At the end of the ceremony, you will receive your vow renewal certificate and a Tahitian Black Pearl.