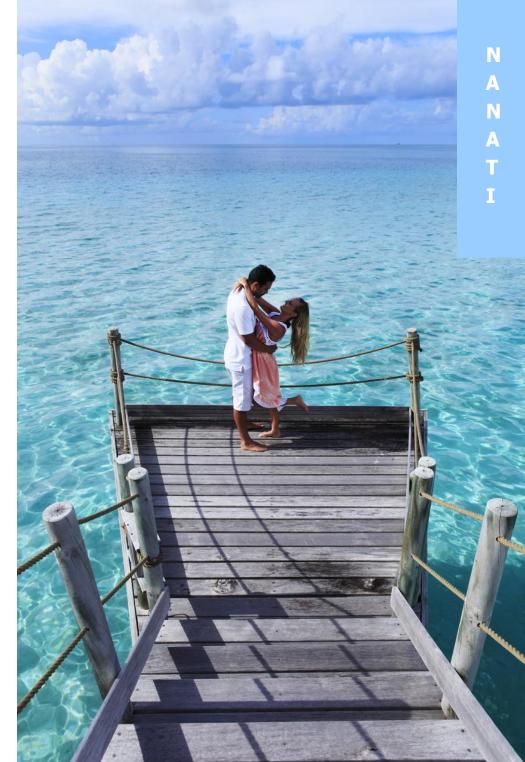

#### **Vow Renewal - NANATI**

#### Description

The ceremony will take place on the beach.

When you are ready you will walk to the beach by walking on your flower petals walkway accompanied by traditional wedding music.

The Master of ceremony will celebrate the vow renewal and you will exchange your personalised vows. At the end of the ceremony, you will receive your vow renewal certificate and a Tahitian Black Pearl.

Right after the ceremony, celebrate your vow renewal sharing a Champagne toast on your bungalow.

Duration: 10 to 15 minutes Location: on the beach

Rate: 251 Euros per couple, all taxes included