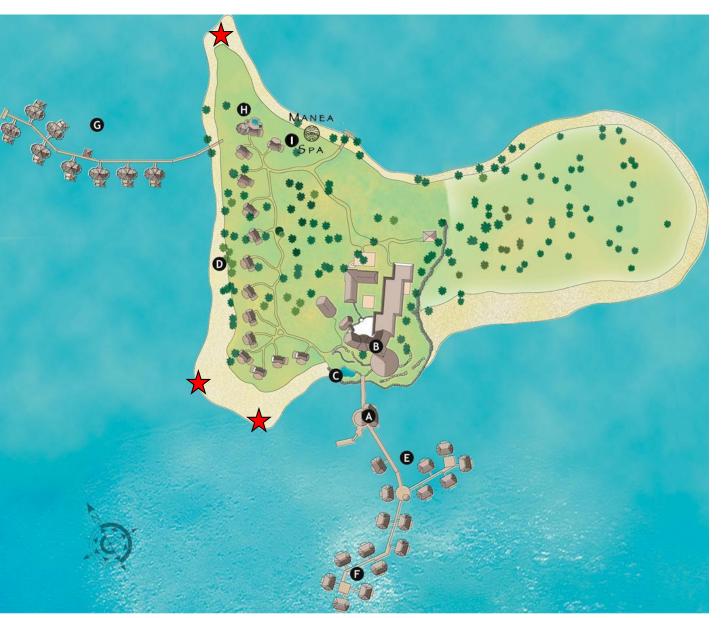

### Wedding Locations on the hotel map

- A Reception
- B Restaurant & Bar
- C Swimming Pool
- D Beach Bungalows
- E Overwater Bungalows
- F Premium Overwater Bungalows
- G Overwater Suites
- H Beach Villa
- I Manea Spa