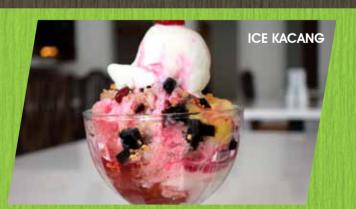

SAGO GULA MELAKA

Sago pudding with palm sugar & coconut milk

ICE KACANG

Penang favourite shaved ice laced with sweet syrup and evaporated milk & topped with a scoop of vanilla ice cream

BANANA SPLIT 🦫

3 scoops of ice cream on a split of banana topped with crushed peanuts, chocolate sauce & whipped cream