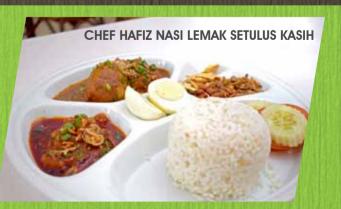

### CHEF HAFIZ NASI LEMAK SETULUS KASIH

Steamed coconut flavoured rice served with a spicy chilli sambal, fried anchovies, peanuts, cucumber and boil egg Choice of beef rendang or chicken curry