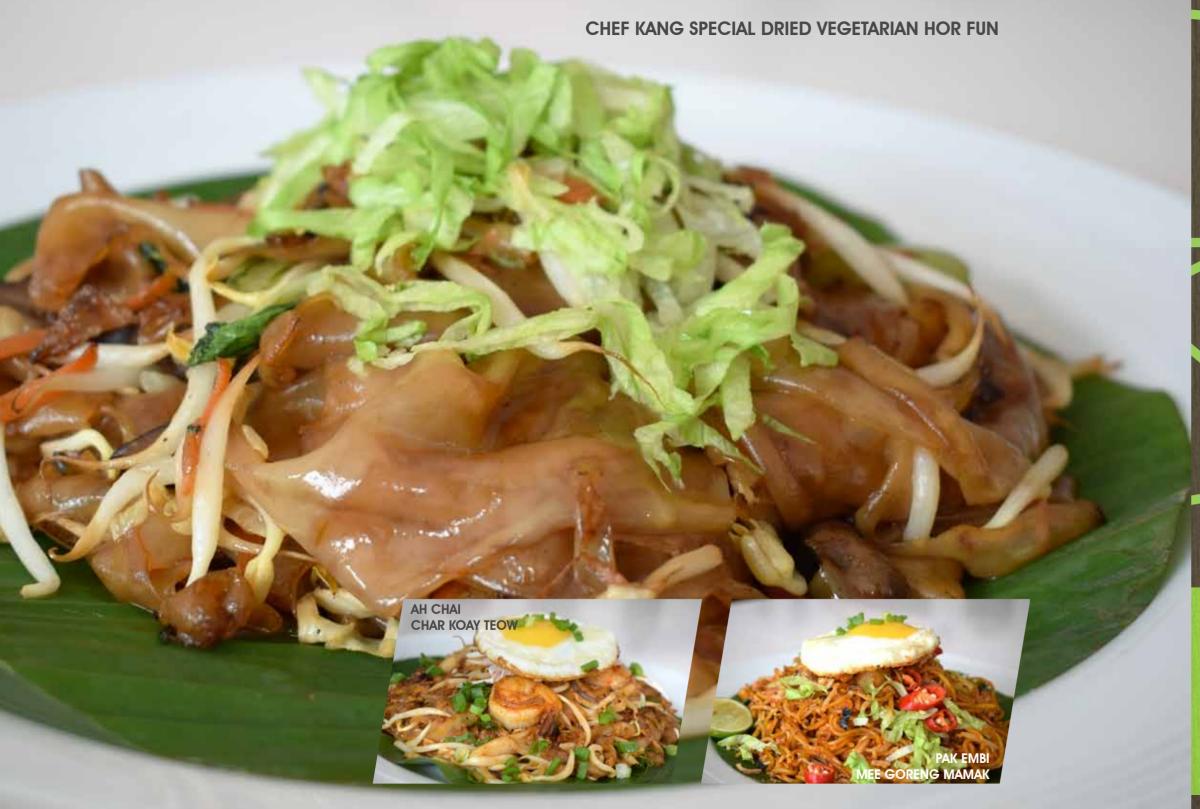

# OODLES NOODLES

| <b>CHEF KANG SPECIAL DRIED VE</b>    | GETARIAN HOR FUN 🦫               |
|--------------------------------------|----------------------------------|
| Wok fried flat noodle with mushroom, | cabbaae, chov sum and bean sprou |

AH CHAI CHAR KOAY TEOW

28.00

25.00

Wok fried rice noodle with prawn, fish cake, bean sprout, local chives, chilli paste and egg

28.00

PAK EMBI MEE GORENG MAMAK

Wok fried yellow egg noodle with sweet and spicy chilli with prawns, bean curd, bean sprouts & egg