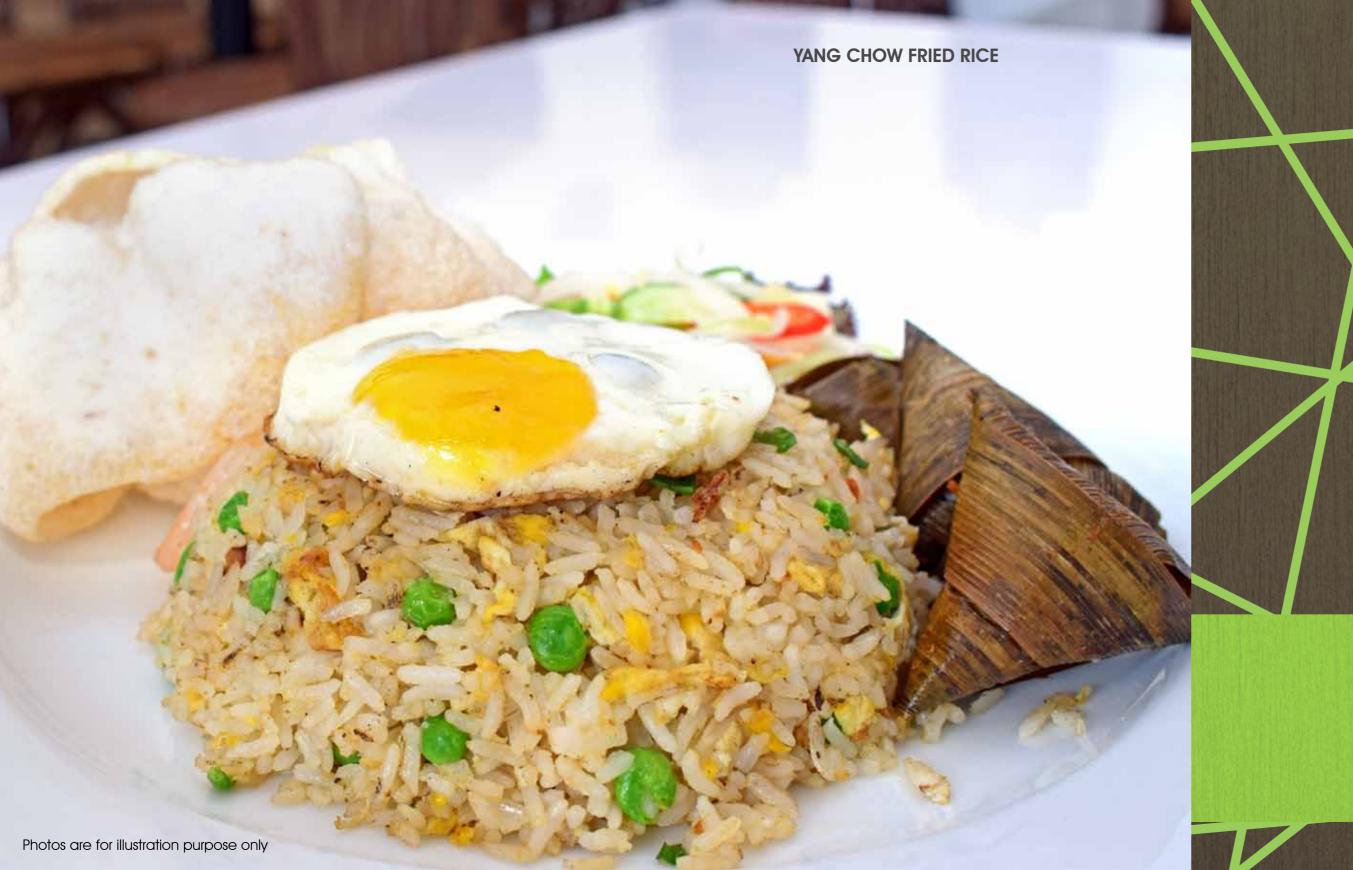

# YONG CHOW FRIED RICE 🏖

Chinese style fried rice served with chicken char siew, prawn cracker and fried egg