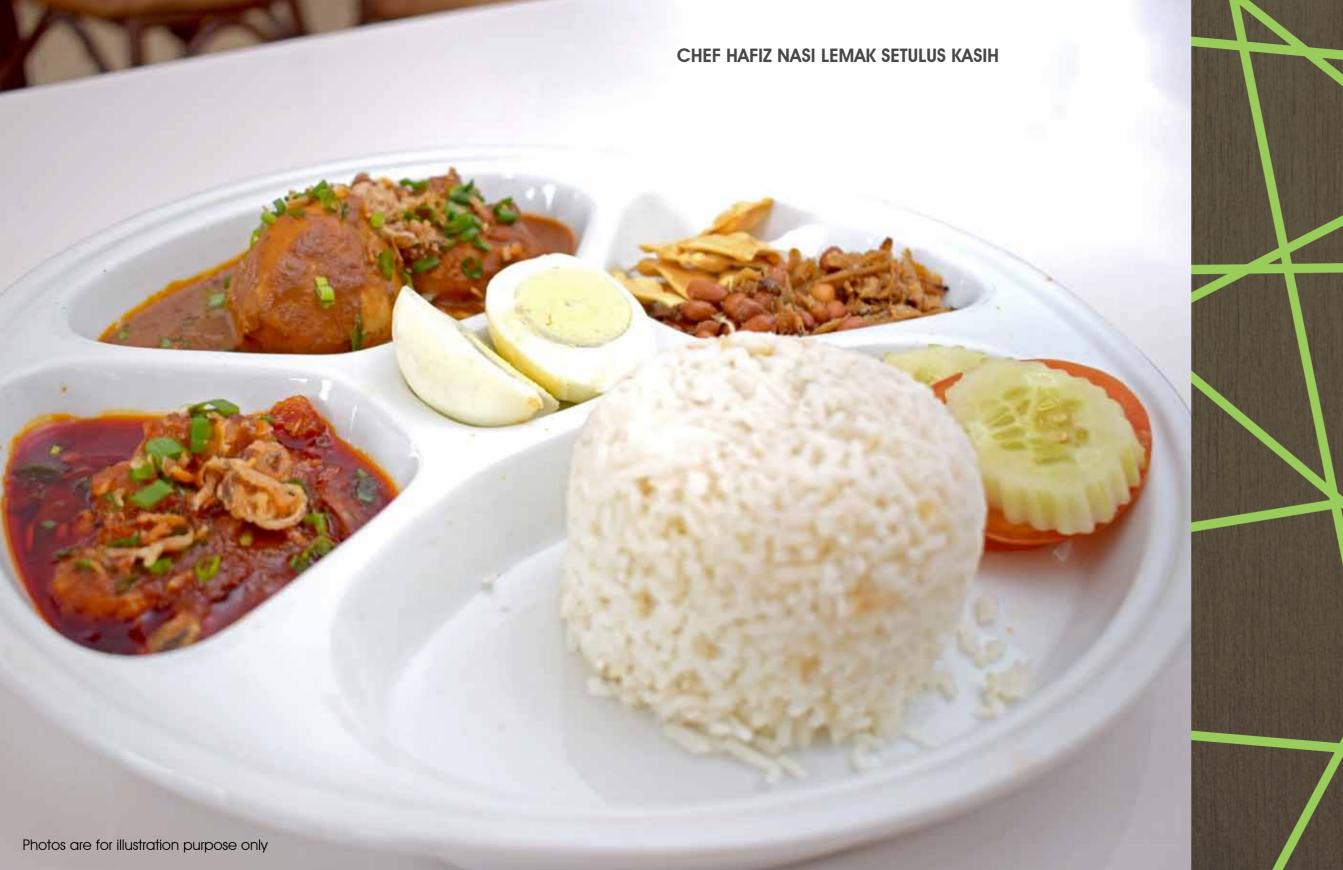

# CHEF HAFIZ TRADITIONAL NASI LEMAK SETULUS KASIH

Malaysian Traditional Steamed Coconut Flavoured Rice Served With a Spicy Chilli Sambal, Fried Anchovies, Peanuts, Cucumber and Boil Egg. Choice of Beef Rendang or Chicken Curry

### CHEF HAFIZ NASI LEMAK SETULUS KASIH

Steamed coconut flavoured rice served with a spicy chilli sambal, fried anchovies, peanuts, cucumber and boil egg Choice of beef rendang or chicken curry