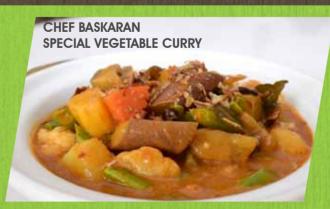

# CHEF BASKARAN SPECIAL VEGETABLE CURRY

Assorted vegetables braised in a mild spicy curry sauce