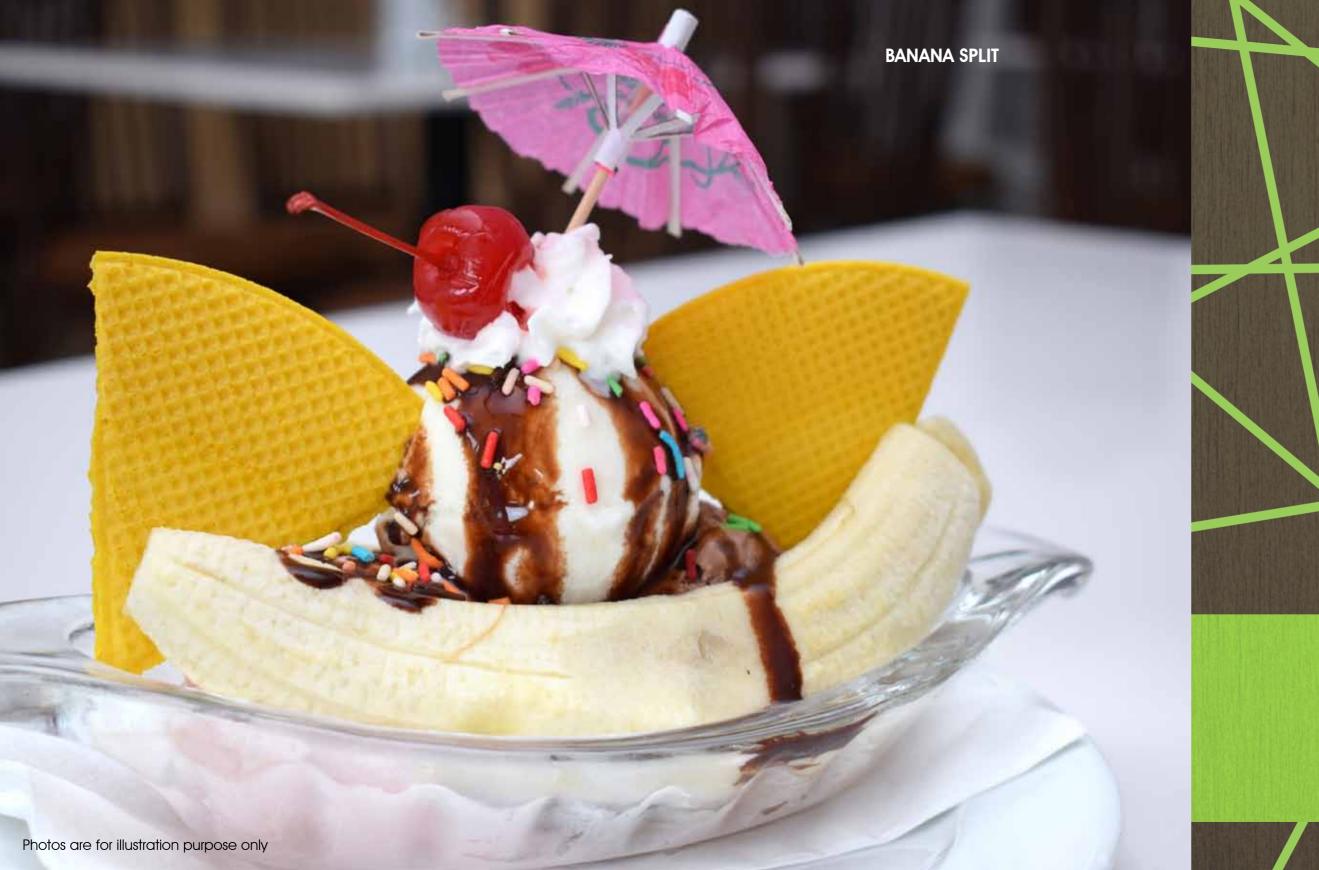

SAGO GULA MELAKA

Sago pudding with palm sugar & coconut milk

ICE KACANG

Penang favourite shaved ice laced with sweet syrup and evaporated milk & topped with a scoop of vanilla ice cream

BANANA SPLIT 🦫

3 scoops of ice cream on a split of banana topped with crushed peanuts, chocolate sauce & whipped cream