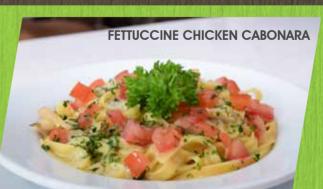

# PIZZA & PASTA

AGLIO OLIO - Vegetarian
Spaghetti tossed with fresh herb, garlic, chilli flakes and virgin olive oil

FETTUCCINE CHICKEN CABONARA

Flat pasta cooked in a creamy white sauce with saute onion, mushroom and smoked turkey