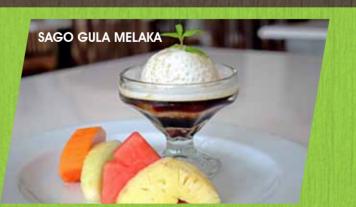

SAGO GULA MELAKA

Sago pudding with palm sugar & coconut milk

ICE KACANG

Penang favourite shaved ice laced with sweet syrup and evaporated milk & topped with a scoop of vanilla ice cream

BANANA SPLIT 🦫

3 scoops of ice cream on a split of banana topped with crushed peanuts, chocolate sauce & whipped cream