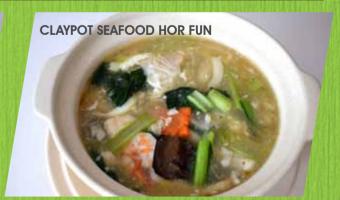

CHOW MEIN (PENANG HOKKIEN FRIED NOODLES)

Noodles cooked with chicken, prawns, fish cake & vegetables in a thick soya sauce 28.00

**CLAYPOT SEAFOOD HOR FUN** 30.00

Braised flat noodle with an assortment of seafood and vegetables in a superior egg sauce