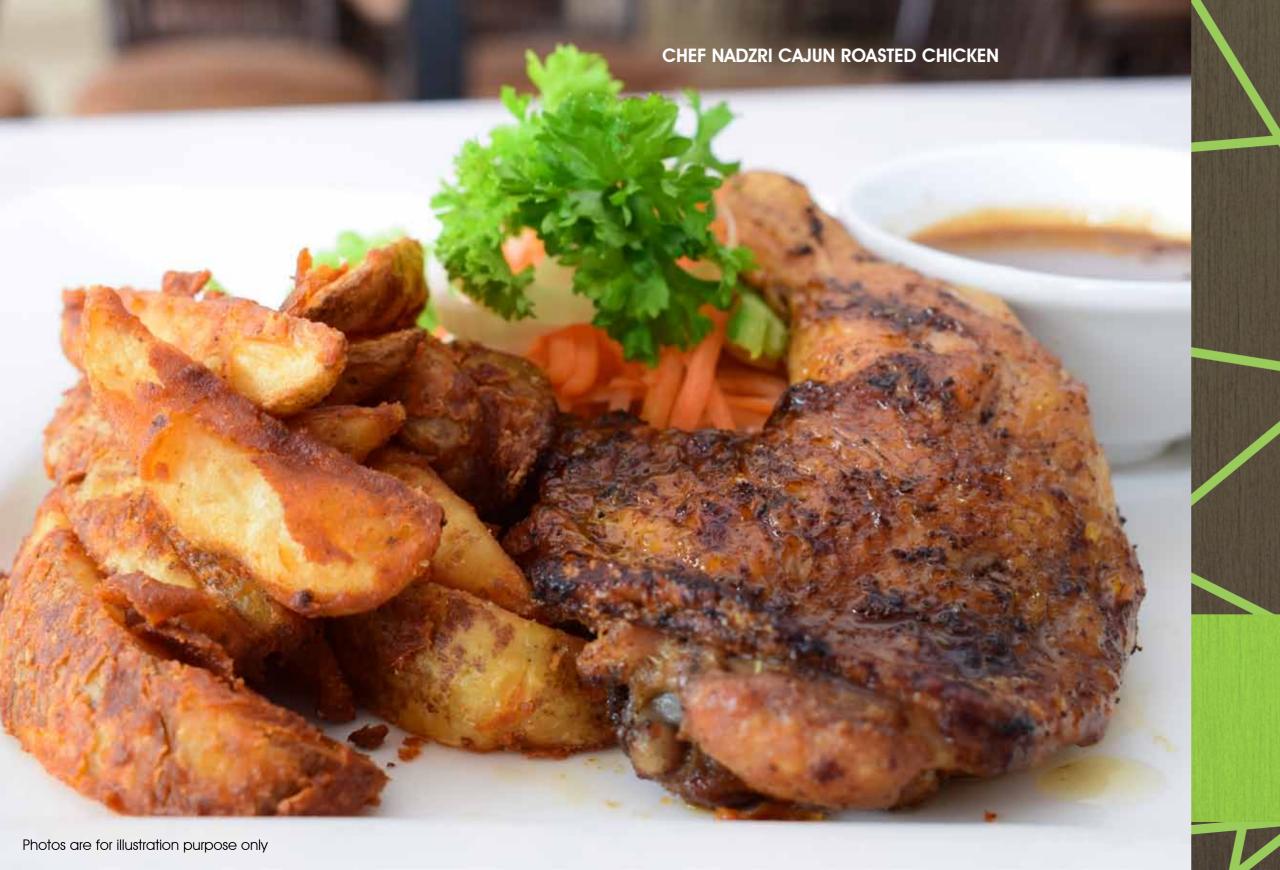

# CHEF NADZRI CAJUN ROASTED CHICKEN 🦫

Roasted cajun spice chicken served with mixed salad and potato wedges