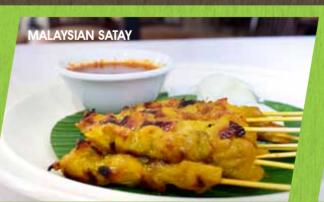

# MALAYSIAN SATAY - 10 STICKS

\_ Grilled marinated chicken or beef skewers. Served in a sweet and spicy peanut sauce with rice cakes and cucumber