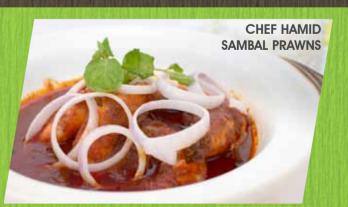

### CHEF HAMID SAMBAL PRAWNS

Prawns braised in a spicy shilli pasta

20.00

18.00

20.00

20.00

20.00

22.00