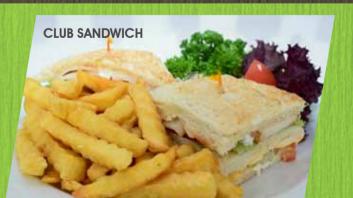

### CLUB SANDWICH

Tripple decker sandwich with egg, turkey slice and chicken mayo. Served with salad and fries.