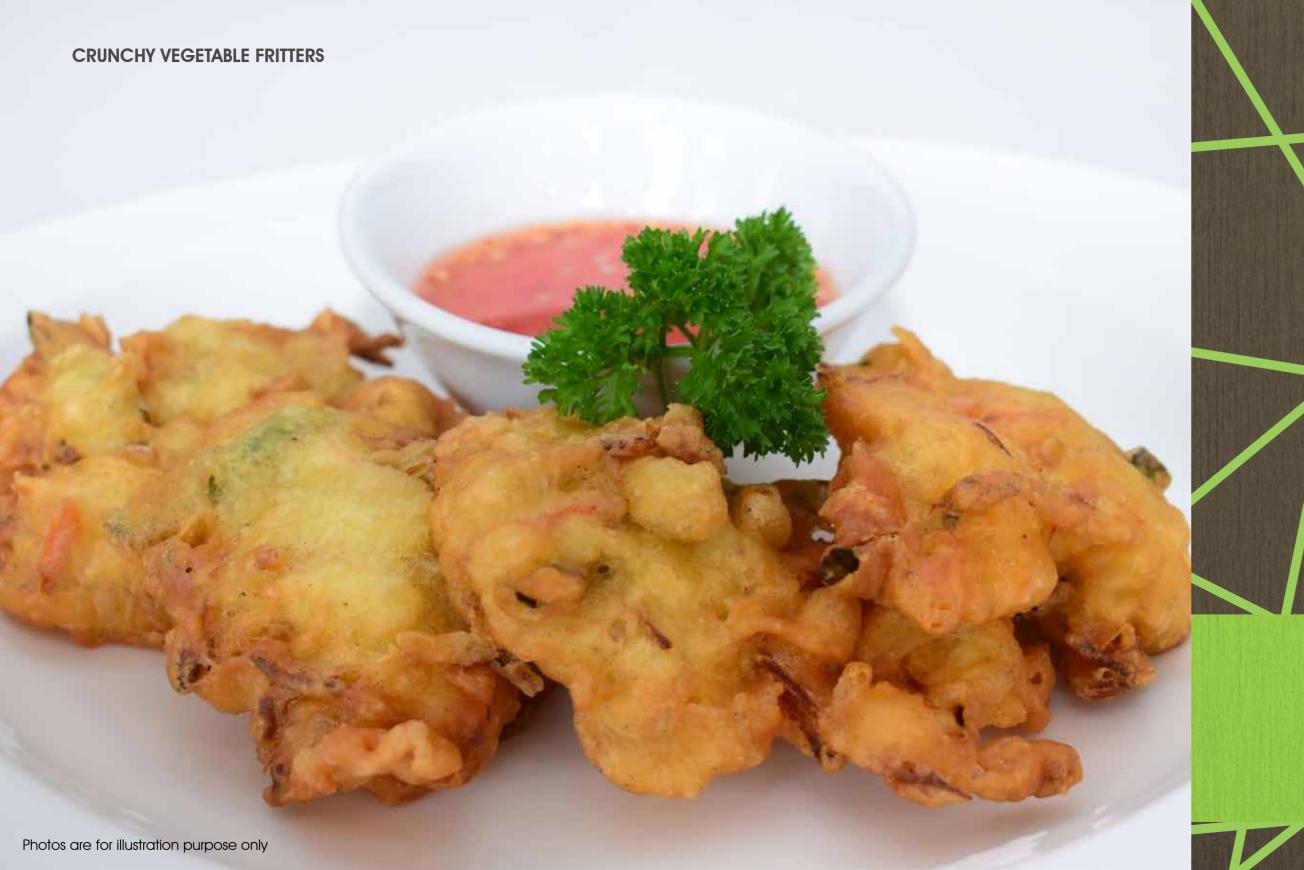

# CRUNCHY VEGETABLE FRITTERS 🐉

Golden deep fried vegetables served with a special chilli dip.