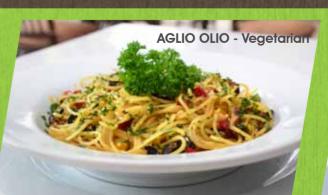

# PIZZA & PASTA

AGLIO OLIO - Vegetarian
Spaghetti tossed with fresh herb, garlic, chilli flakes and virgin olive oil

FETTUCCINE CHICKEN CABONARA

Flat pasta cooked in a creamy white sauce with saute onion, mushroom and smoked turkey