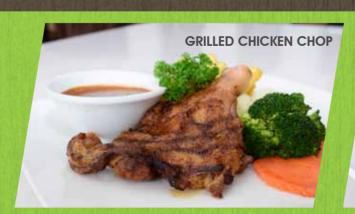

# **GRILLED CHICKEN CHOP**

Grilled boneless chicken and french fries served with your choice of mushroom, black pepper or oriental sauce