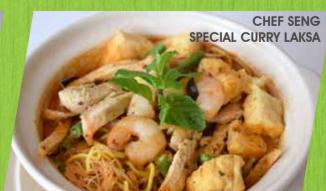

28.00

CHEF JEFFRI SINGAPORE FRIED BEEHOON

Stir fried local vermicelli with shredded chicken meat, prawns, mushroom, bean sprouts & egg

CHEF SENG SPECIAL CURRY LAKSA (SATURDAY'S ONLY)

Noodles in a creamy chicken mild spicy broth served with dried beancurd, shredded chicken, bean sprout and chilli oil 28.00