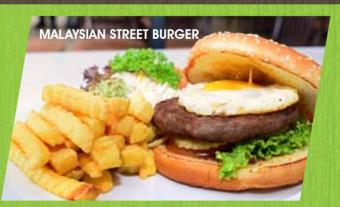

### MALAYSIAN STREET BURGER - CHOICE OF CHICKEN OR BEEF

Grilled Beef or Chicken Patty topped with a fried egg, cucumber and tomatoes on a toasted sesame bun served with French fries.