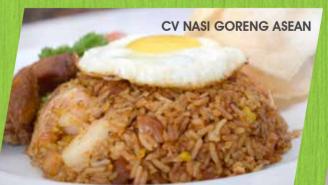

### CV NASI GORENG ASEAN

Tom Yam fried rice served with fried chicken wing, young mango salad and fried egg