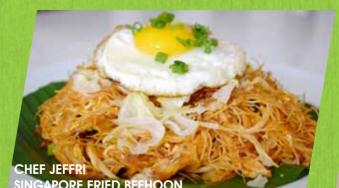

28.00

CHEF JEFFRI SINGAPORE FRIED BEEHOON

Stir fried local vermicelli with shredded chicken meat, prawns, mushroom, bean sprouts & egg

CHEF SENG SPECIAL CURRY LAKSA (SATURDAY'S ONLY)

Noodles in a creamy chicken mild spicy broth served with dried beancurd, shredded chicken, bean sprout and chilli oil 28.00