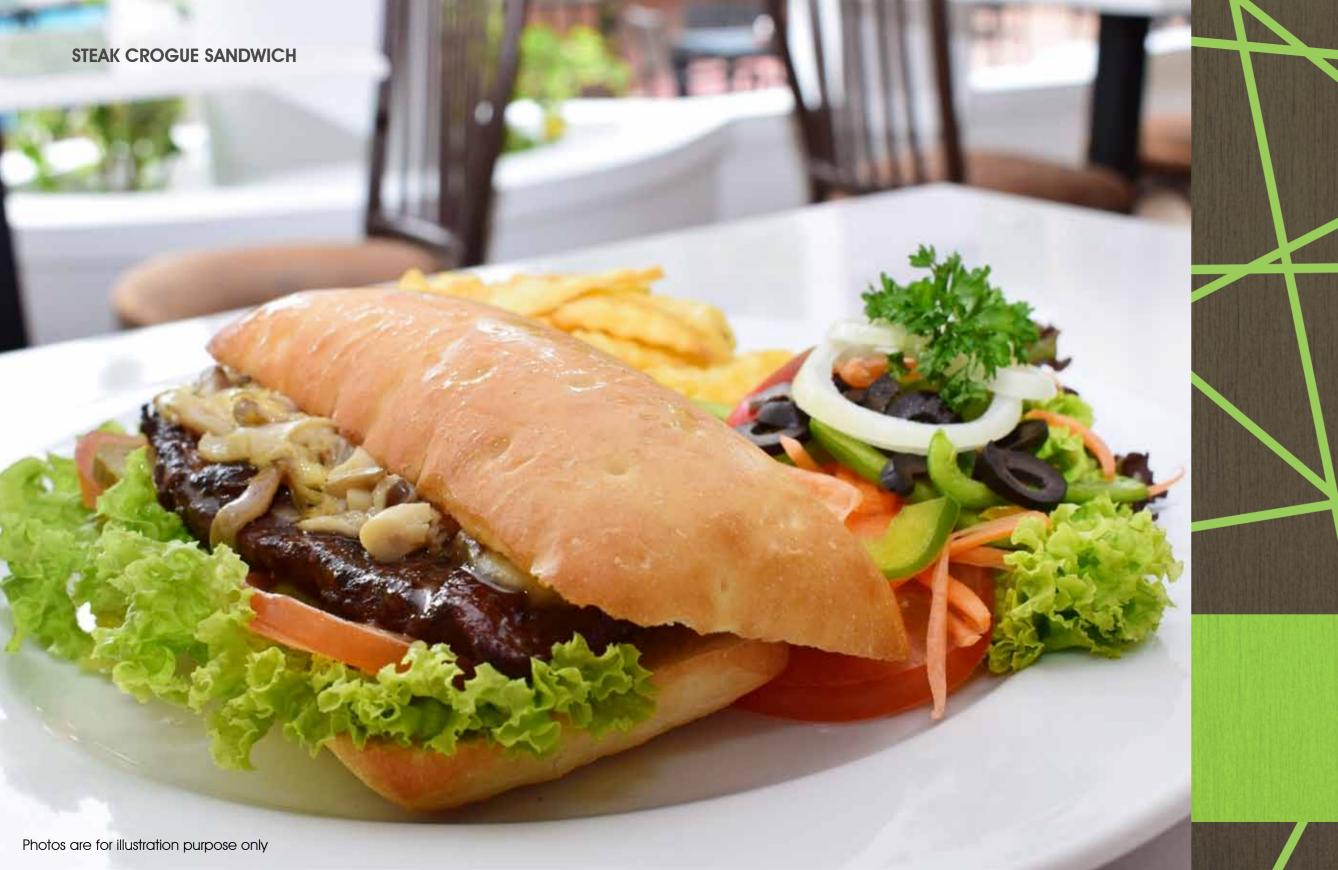

# STEAK CROGUE SANDWICH 🏖

Grilled slices of beef topped with saute mushroom and cheese. Served with salad and fries

18.00

20.00

20.00

32.00

28.00

33.00