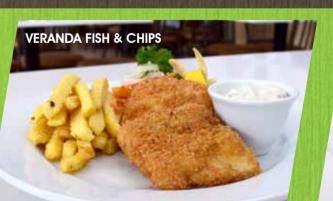

# VERANDA FISH & CHIPS

A traditional English favourite of battered fried fish served with tartar sauce and fries